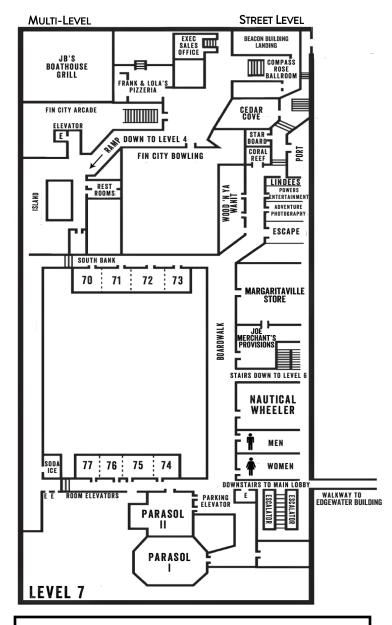

## Beacon Building Meeting Rooms

Compass Rose Ballroom: On the 7th floor of Anchor Building (floor above the Main Lobby) go down the Boardwalk, past all of the shops, down three flights of stairs to the Beacon Building Landing. At the Landing, take the short flight of carpeted stairs going up. The Compass Rose Ballroom is on the left.

Island: On the 7th floor of Anchor Building (floor above the Main Lobby) go down the Boardwalk, past all of the shops, down three flights of stairs to the Beacon Building Landing. At the Landing, take the short flight of tile steps down, go past the entrance of Fin City Bowling. Proceed down the ramp, turn right and go straight ahead into Island.

**Escape:** On the 7th floor of Anchor Building (floor above the Main Lobby) go down the Boardwalk, past Margaritaville Store. Escape is on the right side of the hallway, across from Wood'n Ya Wanit.

**Coral Reef:** On the 7th floor of Anchor Building (floor above the Main Lobby) go down the Boardwalk, past Wood'n Ya Wanit. Coral Reef is on the left before Lindee's.

**Port:** On the 7th floor of Anchor Building (floor above the Main Lobby) go down the Boardwalk, past all of the shops, down the flight of stairs. Port is on the right.

**Starboard:** On the 7th floor of Anchor Building (floor above the Main Lobby) go down the Boardwalk, past all the shops, down one flight of stairs. Starboard is on the left.

**Cedar Cove:** On the 7th floor of Anchor Building (floor above the Main Lobby) go down the Boardwalk, past all the shops, down two flights of stairs. Cedar Cove is on the left.

## Beacon Building Meeting Rooms

# Having trouble with stairs?

Take the connecting corridor from Anchor Building to Beacon Building: From Anchor Building, go to the double elevators where the guest rooms are located. Ride to level 4. Go through the guest room hallway, exiting at the far end. Turn left and follow the hallway to Beacon Building. If you are in a mobility assistance device and are unable to maneuver any amount of stairs, please contact Guest Services at Extension 5 or (573) 348-8623 for assistance.