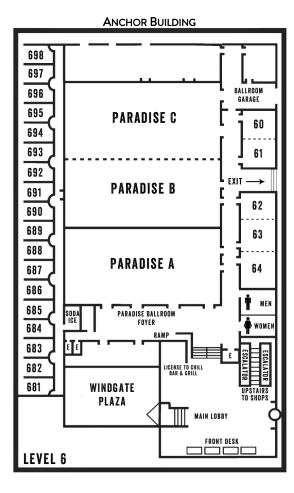

#### Anchor Building—Windgate Hall

**Windgate Hall:** Located on the 5th floor of Anchor Building. From the Paradise Ballroom Foyer on the 6th floor, either take the parking garage elevator or the stairs down one floor to Windgate Hall.